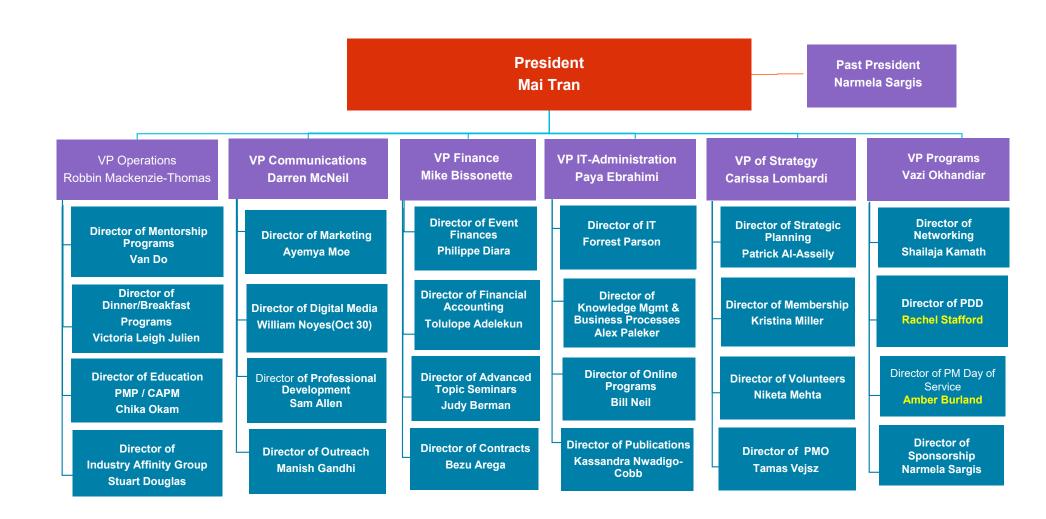

### PMI – ORANGE COUNTY ORGANIZATION CHART

**Board of Governors** 

December 2, 2023

## BOARD OF GOVERNORS MAI TRAN PRESIDENT

### COMMUNICATION Darren McNeil, VP

### FINANCE MIKE BISSONETTE, VP

### IT- ADMINISTRATION PAYA EBRAHIMI, VP

### STRATEGY Carrisa Lombardi, VP

### PROGRAMS VAZI OKHANDIAR, VP

PMI-OC Organization Chart 13 SEPTEMBER 2022 29